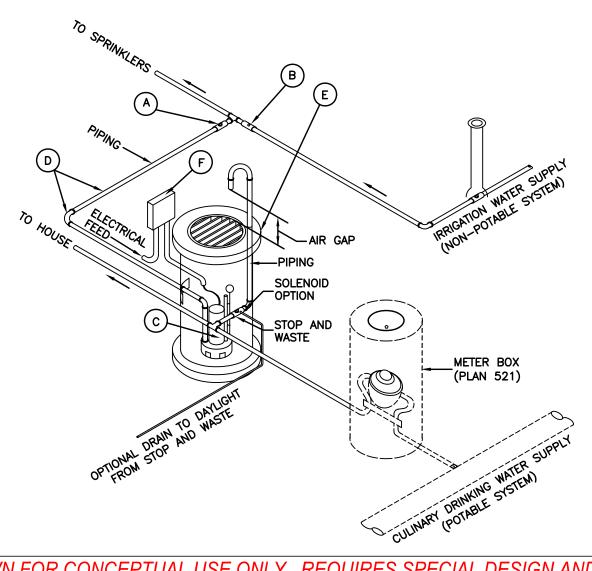

## **TYPE A - PUMP INTERCONNECT**

SHOWN FOR CONCEPTUAL USE ONLY. REQUIRES SPECIAL DESIGN AND CITY APPROVAL PRIOR TO UTILIZATION.

| LEGEND |                                                      |                                                     |
|--------|------------------------------------------------------|-----------------------------------------------------|
| No.    | ITEM                                                 | DESCRIPTION                                         |
| Α      | CONTROL VALVE                                        | NOTE 1A                                             |
| В      | CHECK VALVE                                          | SIZE TO MATCH EXISTING PIPE                         |
| С      | SUBMSERSIBLE PUMP WITH FLOAT OPERATED CUT-OUT SWITCH | NOTE 1A                                             |
| D      | ELBOWS, TEES & PIPE AS REQ'D                         | SCREWED OR FLANGED (OR<br>BRAZED ABOVE GROUND ONLY) |
| E      | CATCH BASIN                                          | NOTE 1A                                             |
| F      | ELECTRICAL BOX AND CONDUIT                           | PER ELECTRICAL CODE                                 |