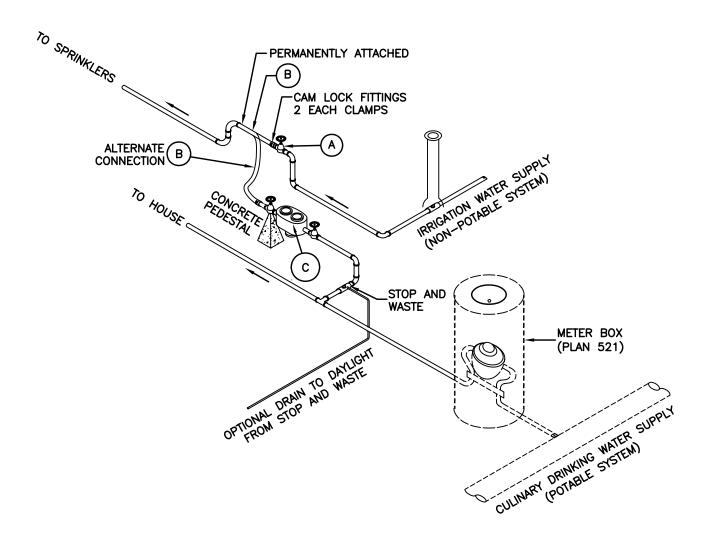

## TYPE B- BACKFLOW PREVENTER INTERCONNECT

| LEGEND |                                                      |                                                      |  |
|--------|------------------------------------------------------|------------------------------------------------------|--|
| No.    | ITEM                                                 | DESCRIPTION                                          |  |
| A      | VALVE                                                | BALL, RESILENT SEAT, GATE<br>OR ACCEPTABLE ALTERNATE |  |
| В      | FLEXIBLE DISCHARGE HOSE                              | 100 PSI WORKING PRESSURE<br>400 PSI BUST PRESSURE    |  |
| ©      | REDUCED PRESSURE BACK-FLOW<br>PREVENTER (RPBP DEVICE | SHUTOFF VALVES & TEST<br>COCKS ARE INCLUDED          |  |
| 0      | ELBOWS AND TEES                                      | SCREWED, FLANGED, (OR<br>BRAZED ABOVE GROUND ONLY)   |  |